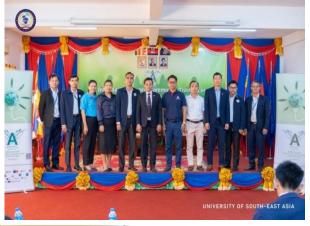

- 1. University of South-East Asia (USEA)
- a. Name of Organiser: University of South-East Asia (USEA)
- b. <u>Short description of the event:</u> The info day aimed to introduce USEA students, management team, staff and stakeholders to aware of GREEN idea including (1) Introduction to Green Entrepreneurship and Sustainability, (2) The Green Leader Entrepreneur, (3) The Green Business Canvas, (4) Green Finance Products, and (5) Green Business Marketing. The event was actively participated by 150 USEA students, 11 USEA management team and staff and 8 community members namely Young Entrepreneur Association of Cambodia (YEAC), Cambodia Women Entrepreneurs Association (CWEA), Tour companies and hotel industry personnel.

This Agenda is subject to change!

e. Numbers of participants: 169 persons including:

USEA students: 150

USEA management team and staff: 11

 Community (Young Entrepreneur Association of Cambodia (YEAC), Cambodia Women Entrepreneurs Association (CWEA), Tour companies and hotel industry personnel): 8

#### g. Photos, pictures and related virtual materials