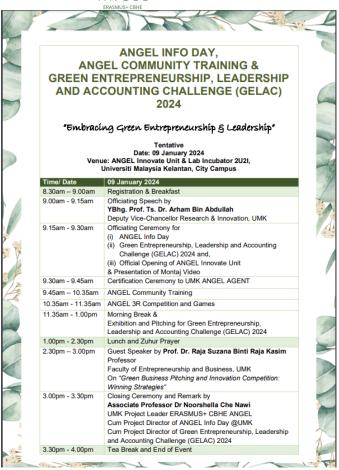

#### 2. Universiti Malaysia Kelantan (UMK)

a. Name of : Universiti Malaysia Kelantan

**Organiser** 

b. Name of : UMK ANGEL Info Day

**Event** 

c. Date of Event : 9 January 2024 (Wednesday),

d. Venue : ANGEL INNOVATE UNIT, 2U2i Entrepreneurship Incubator, Block A UMK

**City Campus** 

e. <u>Short</u> : The ANGEL Info Day event was hosted by the UMK ANGEL team (6 description Master Trainers and 17 Angel Agents) in conjunction with the Sharing

of the event Session on Erasmus+ Capacity Building for Higher Education (CBHE). The

event was attended by 30 enthusiastic lecturers and 30 students who were interested in learning more about the ANGEL Innovate Unit UMK. The event's goal was to increase awareness of the AIU's involvement in the promotion of green initiatives within the campus community. The session officiated by the Senior Director of UMK RMIC Office, Prof. Dr. Julie Juliewatty as the representative of the Deputy Vice Chancellor of Research and Innovation and followed with the exhibition for ANGEL Innovation and Community Prizes. The comprehensive event was successfully conducted by all ANGEL teams UMK. Among games and competition were Green Entrepreneurship, Leadership & Accounting Challenge (GELAC 2024), ANGEL Community Training, and ANGEL 3R Competition and Games.

The session then fulfilled with sharing seminar by Prof. Dr Raja Suzana Raja Kassim with the title "Green Business Pitching & Innovation Competition: Winning Strategies"

The ANGEL Innovate Unit supports green business ventures, trains future leaders in sustainability, incorporates eco-friendly practices into curricula, and establishes a network of institutions dedicated to green initiatives. The day was both informative and inspiring, reaffirming shared dedication to a more sustainable and environmentally friendly future.

f. Agenda

g. No. of : 60 participants

<u>Participants</u>

h. Impact of the : event

ANGEL Info Day 2024 aimed at green entrepreneurship and leadership within a university context, can have a profound impact consecutively for our various stakeholders. Students gain knowledge about green entrepreneurship—how to start and manage businesses that prioritize environmental sustainability. They learn about the challenges and opportunities in this sector. Workshops and sessions can enhance skills in sustainable business practices, leadership, and innovation. Hearing success stories and engaging with thought leaders can inspire students to pursue careers in green entrepreneurship and leadership.