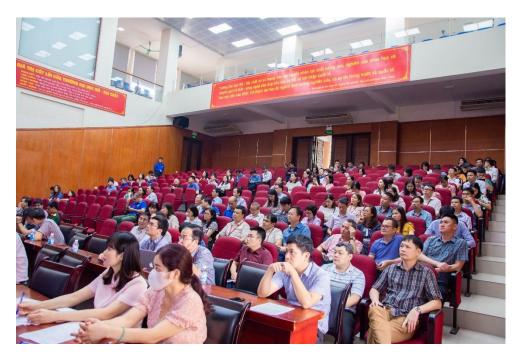

higher education institutions, such as HUMG, in nurturing a sustainable and innovative startup ecosystem.
- The Infoday provided a platform for students and faculties share ideas, and explore potential collaborations.
- The successful organization of the ANGEL Project Infoday demonstrated HUMG's commitment to fostering green entrepreneurship and innovation among its students and faculty.
- The event showcased HUMG's active role in the startup ecosystem to create a supportive environment for green entrepreneurs.
- By sharing its experiences and best practices in green entrepreneurship education and support, HUMG positioned itself as a thought leader and key player in the green economy transition.
- f. Photos, pictures and related virtual materials





Dr. Tang Van Lam shared his project



Participants in the INFO DAY at HUMG





Dr. Tang Van Lam (Green Concrete) introduced his new products to participants





## Green concrete products



Students shared their green idea of recycle batteries

# g. PARTICIPANTS LIST FOR HUMG ANGEL INFO DAY







INTERNATIONAL OFFICE HANOI UNIVERSITY OF MINING AND GEOLOGY MEETING REGISTRATION Linh Trân Ma line LESG Hung 3 Phan Living Khine by 1/2 5 To Anh Quôn L Nguyễn Hối Ginh Burn Rief 7 Nguyễn Văn Hác Jtao, 9 Bui Thei Sis 3 Sing Van Think Soo Ulmh 40 Vi Minh This 11 Ng Dú Thống 12 Aguyen Ha Anh B Nguyễn Đĩnh Phi Long 14 Nguyễn Vi Hoàng Thy 15 Trường Ngọc Toan Non 16 Tran Nhật Nam International Office

| 1        |                  | HANOI UNIVERSITY OF MIN | RNATIONAL OFFICE<br>NING AND GEOLOGY |
|----------|------------------|-------