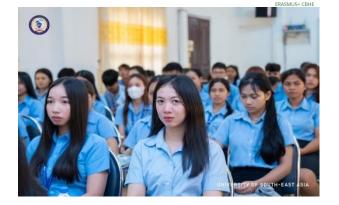

- 1. University of South-East Asia (USEA)
- a. Name of Organiser: University of South-East Asia (USEA)
- b. <u>Short description of the event:</u> The info day aimed to introduce USEA students, management team, staff and stakeholders to aware of GREEN idea including (1) Introduction to Green Entrepreneurship and Sustainability, (2) The Green Leader Entrepreneur, (3) The Green Business Canvas, (4) Green Finance Products, and (5) Green Business Marketing. The event was actively participated by 150 USEA students, 11 USEA management team and staff and 8 community members namely Young Entrepreneur Association of Cambodia (YEAC), Cambodia Women Entrepreneurs Association (CWEA), Tour companies and hotel industry personnel.

#### g. Photos, pictures and related virtual materials