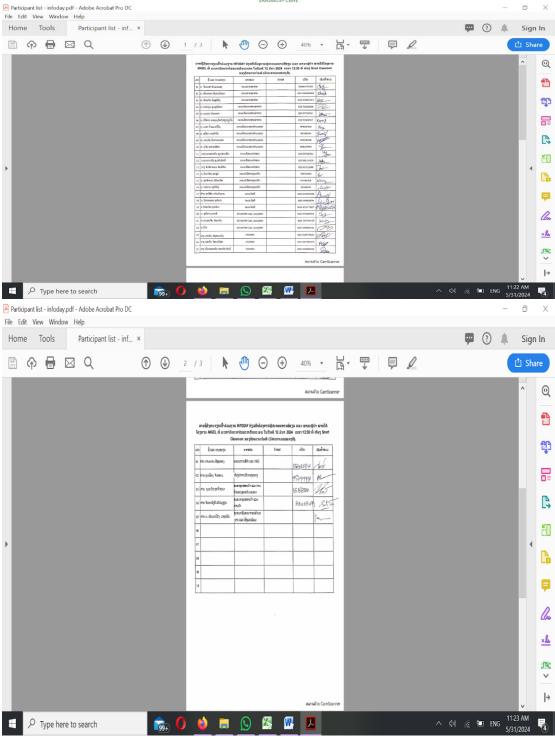

# g. List of participants

# Orientation of Techno Innovation Challenge

Location: Institute of Technology of Cambodia, Phnom Penh, Cambodia

Date : 26 April 2024

| No  | Name           | Gender | Position | Institution | Hometown     | Signature |
|-----|----------------|--------|----------|-------------|--------------|-----------|
| 1.  | ANG OUSA       | М      | Student  | ITC         | Rotorakisi   | -SA       |
| 2   | HOK SOCHETRA   | M      | Student  | ITC         | Phnom Penh   | les       |
| 3.  | fruonh kimbya  | F      | Student  | ltc         | втв          | B.        |
|     | LY Sokpanha    | M      | Student  | IIC         | P.P.         | P         |
| 5   | SREU Tola      | H      | lectiver | ITC         | Takeo        | 4         |
| 6   | Ha: Nita       | F      | Student  | 17c         | Takeo        | #         |
| 7.  | Lunh Raksa     | F      | Student  | 2TC         | Kompong cham | 2         |
| 8.  | Mao Nary       | F      | student  | ITC         | Takeo        | Secon     |
| g.  | Khon Menaly    | F      | student  | ITC         | Thong Khmum  | gh        |
| 10  | KITEN Sreynit  | F      | student  | IIC         | Kampong Speu | all       |
| 11. | Ly Chhardaroth | F      | student  | TIC         | Siem Reas    | R. Salit. |