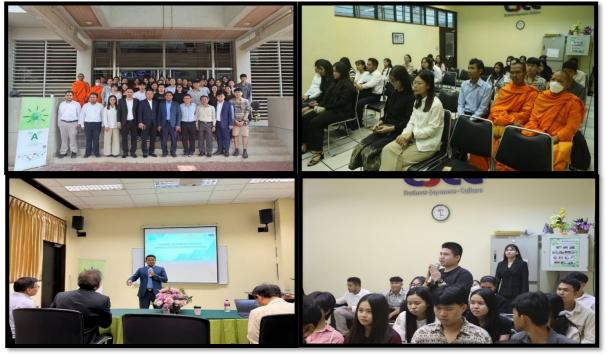

#### 3. Cambodia

The Infoday events were held in three universities, USEA, ITC and RUPP. There were **284 participants in total** from **USEA (169 participants)**, **ITC (57 participants)** and **RUPP (58 participants)**.

- 1. University of South-East Asia (USEA)
- a. Name of Organiser: University of South-East Asia (USEA)
- b. <u>Short description of the event:</u> The info day aimed to introduce USEA students, management team, staff and stakeholders to aware of GREEN idea including (1) Introduction to Green Entrepreneurship and Sustainability, (2) The Green Leader Entrepreneur, (3) The Green Business Canvas, (4) Green Finance Products, and (5) Green Business Marketing. The event was actively participated by 150 USEA students, 11 USEA management team and staff and 8 community members namely Young Entrepreneur Association of Cambodia (YEAC), Cambodia Women Entrepreneurs Association (CWEA), Tour companies and hotel industry personnel.

Through this active participation, USEA addressed green entrepreneurship, transformational leadership and social innovation challenges to all stakeholders and also build a collaborative network among USEA students, staff and community in order to produce future green entrepreneurial leaders with effective and efficient styles of management.