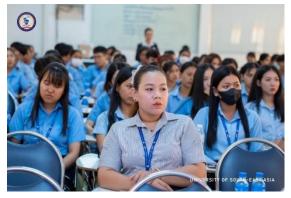

- 1. University of South-East Asia (USEA)
- a. Name of Organiser: University of South-East Asia (USEA)
- b. <u>Short description of the event:</u> The info day aimed to introduce USEA students, management team, staff and stakeholders to aware of GREEN idea including (1) Introduction to Green Entrepreneurship and Sustainability, (2) The Green Leader Entrepreneur, (3) The Green Business Canvas, (4) Green Finance Products, and (5) Green Business Marketing. The event was actively participated by 150 USEA students, 11 USEA management team and staff and 8 community members namely Young Entrepreneur Association of Cambodia (YEAC), Cambodia Women Entrepreneurs Association (CWEA), Tour companies and hotel industry personnel.

#### g. Photos, pictures and related virtual materials