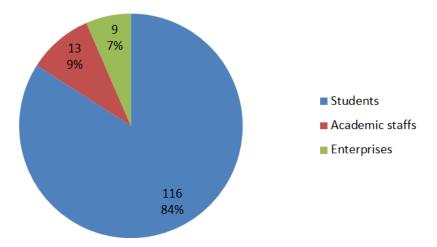

### 1. Malaysia

The Infoday events were held in three universities, UTM, UMK, and UTHM. There were 144 participants in total from UTM (49 persons), UMK (60 persons) and UTHM (43 participants).

| Name<br>of | Number of participants |                               |                                                     |         |  |
|------------|------------------------|-------------------------------|-----------------------------------------------------|---------|--|
| partner    | students               | Academic/administrative staff | Local business/<br>community/government<br>agencies | persons |  |
| UTM        |                        | 49                            |                                                     | 49      |  |
| UMK        |                        |                               |                                                     | 60      |  |
| UTHM       |                        | 35                            |                                                     | 35      |  |
| Grand to   | Grand total            |                               |                                                     |         |  |