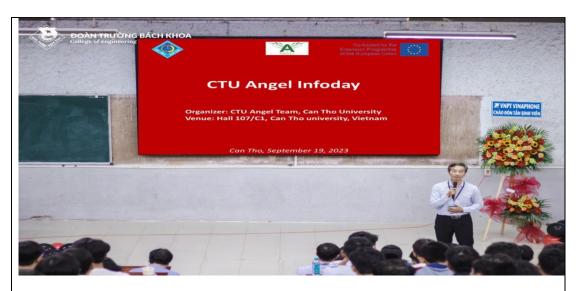

Department of Science and Technology)

Activities related to doing research, entrepreneurship, start-up, entrepreneurship ecosystem of Can Tho City: Opportunities and challenges.

10.45 - 11.15: ANGELs' experiences sharing

11.15 - 11.30: Closing remarks: Dr. Nguyen Hoang Dung (Director, CTU Angel Innovate Hub, Can Tho University, Vietnam)

d. Numbers of participants: 138 persons + 12 local governments and officers of Can Tho City participated online

#### d. Impact of the event:

Let the young generation, local governments, and officers have a great general look on green entrepreneurship and leadership: huge opportunities and challenges as well. Moreover, participants well understand start-up ecosystem and green entrepreneurship.





# f. Photos, pictures and related virtual materials



Vice rector (Dr Tran Thanh Hung) with opening remark for the CTU Angel Infoday





Hundreds of students, academic staffs, and enterprises participated in the CTU Angel infoday





NET-VINATION IN COMPANY OF THE PROPERTY OF THE

Director of CTU Angel Hub (Dr Hoang Dung Nguyen) presents about the Angel project and activities on green entrepreneurship at this Hub.

Enterprise representative (Mr Pham Huu Phat) presented about innovation and entrepreneurship and start-up opportunity for the students.



DOT HOLD HOLD IN COLUMN TO A STATE OF THE PARTY OF THE PA

Local government of Can Tho city participated online and giving a talk about the activities related to studying, doing research, entrepreneurship, start-up, and entrepreneurship ecosystem of Can Tho city.

Director of CTU Angel Hub w