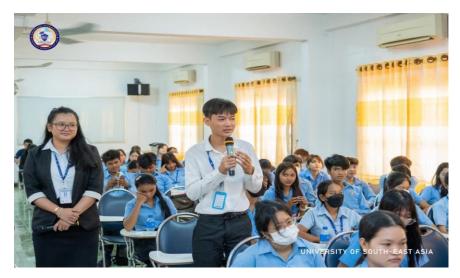

- 1. University of South-East Asia (USEA)
- a. Name of Organiser: University of South-East Asia (USEA)
- b. <u>Short description of the event:</u> The info day aimed to introduce USEA students, management team, staff and stakeholders to aware of GREEN idea including (1) Introduction to Green Entrepreneurship and Sustainability, (2) The Green Leader Entrepreneur, (3) The Green Business Canvas, (4) Green Finance Products, and (5) Green Business Marketing. The event was actively participated by 150 USEA students, 11 USEA management team and staff and 8 community members namely Young Entrepreneur Association of Cambodia (YEAC), Cambodia Women Entrepreneurs Association (CWEA), Tour companies and hotel industry personnel.

#### g. Photos, pictures and related virtual materials