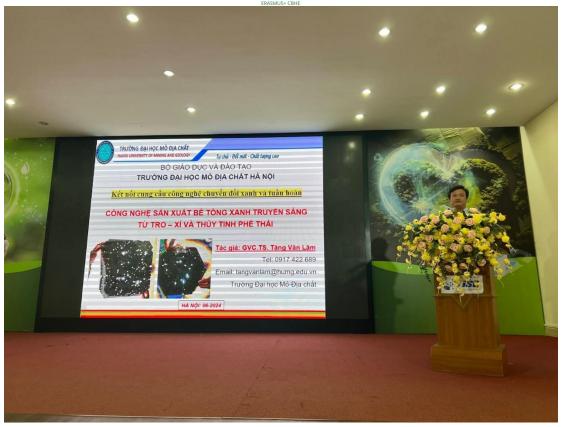

e event highlighted the crucial role of higher education institutions, such as HUMG, in nurturing a sustainable and innovative startup ecosystem.
- The Infoday provided a platform for students and faculties share ideas, and explore potential collaborations.
- The successful organization of the ANGEL Project Infoday demonstrated HUMG's commitment to fostering green entrepreneurship and innovation among its students and faculty.
- The event showcased HUMG's active role in the startup ecosystem to create a supportive environment for green entrepreneurs.
- By sharing its experiences and best practices in green entrepreneurship education and support, HUMG positioned itself as a thought leader and key player in the green economy transition.
- f. Photos, pictures and related virtual materials





Dr. Tang Van Lam shared his project



Participants in the INFO DAY at HUMG





Dr. Tang Van Lam (Green Concrete) introduced his new products to participants





## Green concrete products



Students shared their green idea of recycle batteries

# g. PARTICIPANTS LIST FOR HUMG ANGEL INFO DAY







INTERNATIONAL OFFICE HANOI UNIVERSITY OF MINING AND GEOLOGY MEETING REGISTRATION Linh Trân Ma line LESG Hung 3 Phan Living Khine by 1/2 5 To Anh Quôn L Nguyễn Hối Ginh Burn Rief 7 Nguyễn Văn Hác Jtao, 9 Bui Thei Sis 3 Sing Van Think Soo Ulmh 40 Vi Minh This 11 Ng Dú Thống 12 Aguyen Ha Anh B Nguyễn Đĩnh Phi Long 14 Nguyễn Vi Hoàng Thy 15 Trường Ngọc Toan Non 16 Tran Nhật Nam International Office

| 1        |                  | HANOI UNIVERSITY OF MIN | RNATIONAL OFFICE<br>NING AND GEOLOGY |