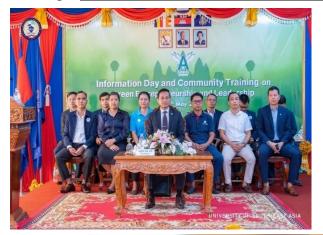

- 1. University of South-East Asia (USEA)
- a. Name of Organiser: University of South-East Asia (USEA)
- b. <u>Short description of the event:</u> The info day aimed to introduce USEA students, management team, staff and stakeholders to aware of GREEN idea including (1) Introduction to Green Entrepreneurship and Sustainability, (2) The Green Leader Entrepreneur, (3) The Green Business Canvas, (4) Green Finance Products, and (5) Green Business Marketing. The event was actively participated by 150 USEA students, 11 USEA management team and staff and 8 community members namely Young Entrepreneur Association of Cambodia (YEAC), Cambodia Women Entrepreneurs Association (CWEA), Tour companies and hotel industry personnel.

c. Date and place: May 20, 2024 at USEA Meeting Hall

## d. Agenda of the Info Day:

Date: 20th May 2024

#### "Information Day and Community Training on Green **Entrepreneurship and Leadership**

| Times                                    | Activities                                                    | Responsible Person                    |
|------------------------------------------|---------------------------------------------------------------|---------------------------------------|
| 8:00 AM-8:25 AM                          | Registration and arrival of honorable guests and participants | Mr. Lay Sengthai<br>Ms. Tour Sreyleak |
| 8:25 AM-8:30 AM                          | National anthem                                               | All participants                      |
| 8:30 AM-8:45 AM                          | Welcome Speech and Opening Remark                             | Dr. Mean Sothy, USEA<br>President     |
| 8:45 AM-9:00 AM                          | Group Photo session and Refreshment                           |                                       |
| 9:00 AM-9:30 AM                          | Introduction to Green Entrepreneurship<br>and Sustainability  | Mr. Roem Ripeng                       |
| 9:30 AM-9:35 AM                          | Q&A Session                                                   |                                       |
| 9:35 AM-10:05 AM                         | The Green Leader Entrepreneur                                 | Mr. Yim Chanvisal                     |
| 10:05 AM-10:10 AM                        | Q&A Session                                                   |                                       |
| 10:10 AM-10:40 AM                        | The Green Business Canvas                                     | Mr. Chum Sarin                        |
| 10:40 AM-10:45 AM                        | Q&A Session                                                   |                                       |
| 10:45 AM-11:15 AM Green Finance Products |                                                               | Mr. Teal Youlong                      |
| 11:15 AM-11:20 AM                        | Q&A Session                                                   |                                       |
| 11:20 AM-11:50 AM                        | Green Business Marketing                                      | Ms. Sa Sokngim                        |
| 11:50 AM-11:55 AM                        | Q&A Session                                                   |                                       |
| 12:00PM                                  | Closing                                                       |                                       |