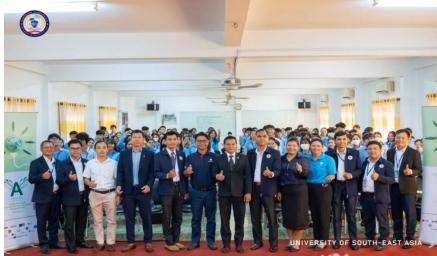

- 1. University of South-East Asia (USEA)
- a. Name of Organiser: University of South-East Asia (USEA)
- b. <u>Short description of the event:</u> The info day aimed to introduce USEA students, management team, staff and stakeholders to aware of GREEN idea including (1) Introduction to Green Entrepreneurship and Sustainability, (2) The Green Leader Entrepreneur, (3) The Green Business Canvas, (4) Green Finance Products, and (5) Green Business Marketing. The event was actively participated by 150 USEA students, 11 USEA management team and staff and 8 community members namely Young Entrepreneur Association of Cambodia (YEAC), Cambodia Women Entrepreneurs Association (CWEA), Tour companies and hotel industry personnel.

Through this active participation, USEA addressed green entrepreneurship, transformational leadership and social innovation challenges to all stakeholders and also build a collaborative network among USEA students, staff and community in order to produce future green entrepreneurial leaders with effective and efficient styles of management.

c. Date and place: May 20, 2024 at USEA Meeting Hall