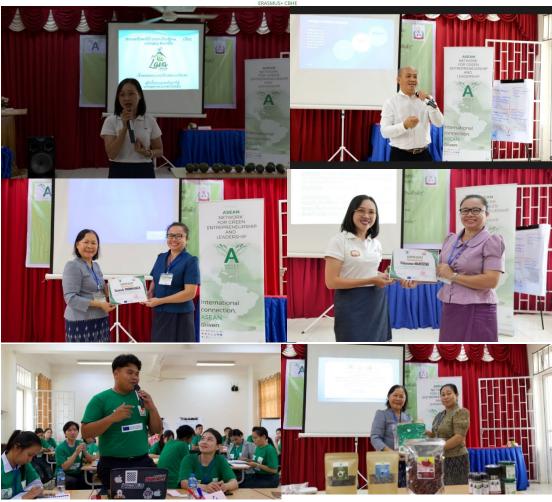

#### 3. Cambodia

The Infoday events were held in three universities, USEA, ITC and RUPP. There were **284 participants in total** from **USEA (169 participants)**, **ITC (57 participants)** and **RUPP (58 participants)**.

#### 2. Institute of Technology Cambodia (ITC)

- a. <u>Name of Organiser</u>: Institute of Technology of Cambodia
- b. <u>Short description of the event</u>: On 26<sup>th</sup> April 2024, ANGEL ITC team with a collaboration of Techno Innovation Challenge, Institute of Technology of Cambodia hosting an Info Day/ orientation to share general information of the project to individual from different universities, theme of the project, schedule, criterial, rules, and competition process. During the ANGEL Info Day Programme, a briefing session was also conducted by Asst. Prof. Dr. Sereyvath Yoeun entitled "Guidance on ANGEL Project, Green Business Pitching and Innovation Competition". In addition, ANGEL ITC also open more spaces and facilities for students to have opportunities and bring their idea for joining the green entrepreneurship and innovation.

#### 4. Schedules

The programs will do for 4 weeks as shown in the figure below.

- From 11-12 May, all teams will do Intensive Design Experience by connecting with mentors and teams, discuss about the topic, and making a prototype.
- On 18 May, each team will be trained on business concept, public speaking, and making a video pitching. They also have to prepare some materials for Semi-final such as 4min pitching slide (include business research), 90 seconds video, report, and prototype. After this, they will get feedback and modify their prototype before semi-final pitching.
- On 25 May, it is a semi-final day. Thus, all groups have to do the 4 min presentation, 2 min demo and 4 min Q&A, including 90 sec video. They will also get the feedback from judges after their pitching, meanwhile the result of top 8 teams who will be selected to the final round will also announce at the end of the program.
- On 2 June, 8 groups that was selected from the semi-final will have to make a final presentation, submit a report, plus 90 sec video and show their prototype. Then, an award will be given to 3 winner groups.
- f. Photos, pictures and related virtual materials

# g. List of participants