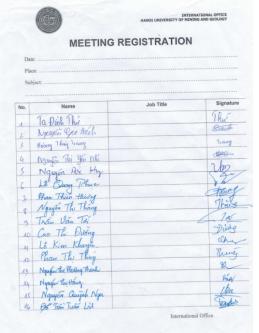

# g. List of participants

# Orientation of Techno Innovation Challenge

Location: Institute of Technology of Cambodia, Phnom Penh, Cambodia

Date : 26 April 2024

| No  | Name           | Gender | Position | Institution | Hometown     | Signature |
|-----|----------------|--------|----------|-------------|--------------|-----------|
| 1.  | ANG OUSA       | М      | Student  | ITC         | Rotorakisi   | -SA       |
| 2   | HOK SOCHETRA   | M      | Student  | ITC         | Phnom Penh   | les       |
| 3.  | fruonh kimbya  | F      | Student  | ltc         | втв          | B.        |
|     | LY Sokpanha    | M      | Student  | IIC         | P.P.         | P         |
| 5   | SREU Tola      | H      | lectiver | ITC         | Takeo        | 4         |
| 6   | Ha: Nita       | F      | Student  | 17c         | Takeo        | #         |
| 7.  | Lunh Raksa     | F      | Student  | 2TC         | Kompong cham | 2         |
| 8.  | Mao Nary       | F      | student  | ITC         | Takeo        | Secon     |
| g.  | Khon Menaly    | F      | student  | ITC         | Thong Khmum  | gh        |
| 10  | KITEN Sreynit  | F      | student  | IIC         | Kampong Speu | all       |
| 11. | Ly Chhardaroth | F      | student  | TIC         | Siem Reas    | R. Salit. |