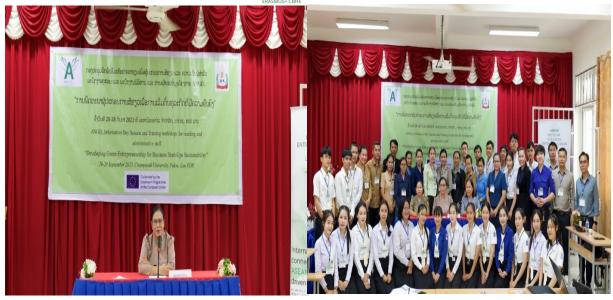

- 1. University of South-East Asia (USEA)
- a. Name of Organiser: University of South-East Asia (USEA)
- b. <u>Short description of the event:</u> The info day aimed to introduce USEA students, management team, staff and stakeholders to aware of GREEN idea including (1) Introduction to Green Entrepreneurship and Sustainability, (2) The Green Leader Entrepreneur, (3) The Green Business Canvas, (4) Green Finance Products, and (5) Green Business Marketing. The event was actively participated by 150 USEA students, 11 USEA management team and staff and 8 community members namely Young Entrepreneur Association of Cambodia (YEAC), Cambodia Women Entrepreneurs Association (CWEA), Tour companies and hotel industry personnel.

Through this active participation, USEA addressed green entrepreneurship, transformational leadership and social innovation challenges to all stakeholders and also build a collaborative network among USEA students, staff and community in order to produce future green entrepreneurial leaders with effective and efficient styles of management.

#### "Information Day and Community Training on Green **Entrepreneurship and Leadership**

| Times                                    | Activities                                                    | Responsible Person                    |
|------------------------------------------|---------------------------------------------------------------|---------------------------------------|
| 8:00 AM-8:25 AM                          | Registration and arrival of honorable guests and participants | Mr. Lay Sengthai<br>Ms. Tour Sreyleak |
| 8:25 AM-8:30 AM                          | National anthem                                               | All participants                      |
| 8:30 AM-8:45 AM                          | Welcome Speech and Opening Remark                             | Dr. Mean Sothy, USEA<br>President     |
| 8:45 AM-9:00 AM                          | Group Photo session and Refreshment                           |                                       |
| 9:00 AM-9:30 AM                          | Introduction to Green Entrepreneurship<br>and Sustainability  | Mr. Roem Ripeng                       |
| 9:30 AM-9:35 AM                          | Q&A Session                                                   |                                       |
| 9:35 AM-10:05 AM                         | The Green Leader Entrepreneur                                 | Mr. Yim Chanvisal                     |
| 10:05 AM-10:10 AM                        | Q&A Session                                                   |                                       |
| 10:10 AM-10:40 AM                        | The Green Business Canvas                                     | Mr. Chum Sarin                        |
| 10:40 AM-10:45 AM                        | Q&A Session                                                   |                                       |
| 10:45 AM-11:15 AM Green Finance Products |                                                               | Mr. Teal Youlong                      |
| 11:15 AM-11:20 AM                        | Q&A Session                                                   |                                       |
| 11:20 AM-11:50 AM                        | Green Business Marketing                                      | Ms. Sa Sokngim                        |
| 11:50 AM-11:55 AM                        | Q&A Session                                                   |                                       |
| 12:00PM                                  | Closing                                                       |                                       |