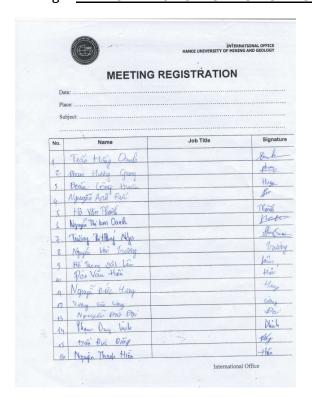

# g. List of participants

# Orientation of Techno Innovation Challenge

Location: Institute of Technology of Cambodia, Phnom Penh, Cambodia

Date : 26 April 2024

| No  | Name           | Gender | Position | Institution | Hometown     | Signature |
|-----|----------------|--------|----------|-------------|--------------|-----------|
| 1.  | ANG OUSA       | М      | Student  | ITC         | Rotorakisi   | -SA       |
| 2   | HOK SOCHETRA   | M      | Student  | ITC         | Phnom Penh   | les       |
| 3.  | fruonh kimbya  | F      | Student  | ltc         | втв          | B.        |
|     | LY Sokpanha    | M      | Student  | IIC         | P.P.         | P         |
| 5   | SREU Tola      | H      | lectiver | ITC         | Takeo        | 4         |
| 6   | Ha: Nita       | F      | Student  | 17c         | Takeo        | #         |
| 7.  | Lunh Raksa     | F      | Student  | 2TC         | Kompong cham | 2         |
| 8.  | Mao Nary       | F      | student  | ITC         | Takeo        | Secon     |
| g.  | Khon Menaly    | F      | student  | ITC         | Thong Khmum  | gh        |
| 10  | KITEN Sreynit  | F      | student  | IIC         | Kampong Speu | all       |
| 11. | Ly Chhardaroth | F      | student  | TIC         | Siem Reas    | R. Salit. |