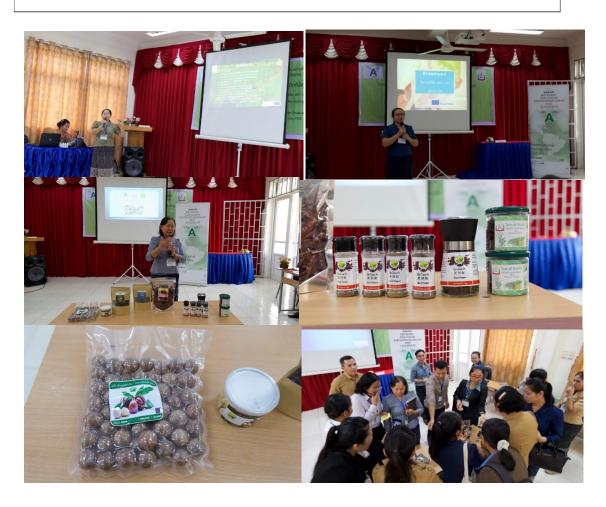

#### 3. Cambodia

The Infoday events were held in three universities, USEA, ITC and RUPP. There were **284 participants in total** from **USEA (169 participants)**, **ITC (57 participants)** and **RUPP (58 participants)**.

- 1. University of South-East Asia (USEA)
- a. Name of Organiser: University of South-East Asia (USEA)
- b. <u>Short description of the event:</u> The info day aimed to introduce USEA students, management team, staff and stakeholders to aware of GREEN idea including (1) Introduction to Green Entrepreneurship and Sustainability, (2) The Green Leader Entrepreneur, (3) The Green Business Canvas, (4) Green Finance Products, and (5) Green Business Marketing. The event was actively participated by 150 USEA students, 11 USEA management team and staff and 8 community members namely Young Entrepreneur Association of Cambodia (YEAC), Cambodia Women Entrepreneurs Association (CWEA), Tour companies and hotel industry personnel.

Through this active participation, USEA addressed green entrepreneurship, transformational leadership and social innovation challenges to all stakeholders and also build a collaborative network among USEA students, staff and community in order to produce future green entrepreneurial leaders with effective and efficient styles of management.

#### g. Photos, pictures and related virtual materials