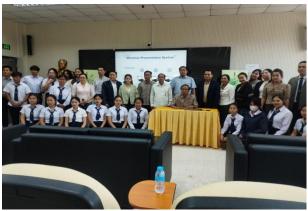

### 1. Universiti Teknologi Malaysia (UTM)

a. <u>Name of Organiser</u>: Universiti Teknologi Malaysia

b. <u>Name of Event</u>: UTM Info day

- c. <u>Short description of the event</u>: This event gathers industry leaders, academicians, and entrepreneurs to discuss green entrepreneurship and leadership in ASEAN. It includes networking sessions, welcome and opening remarks by esteemed academicians, an introduction to the Erasmus+ CBHE ANGEL Project, and a panel discussion moderated by Prof Dr Rosmini Omar, featuring key industry figures. The event concludes with a lunch and further networking opportunities.
- d. <u>Date:</u> 19 January 2024
- e. <u>Venue</u>: Capacity Building Hub, Azman Hashim International Business School, Universiti Teknologi Malaysia
- f. Agenda of the event:

| Time | Program |
|------|---------|
|      |         |

| 9:15-9.30   | Arrival of participants and networking session                                                                       |  |  |  |  |
|-------------|----------------------------------------------------------------------------------------------------------------------|--|--|--|--|
| 9:30-9:40   | Welcome remark by Deputy Dean of Research, Azman Hashim International Business School: Assoc Prof Dr Haliyana Khalid |  |  |  |  |
| 9:40-10:00  | Opening remark by the Director of UTM Sustainable: Prof IR TS Dr Mohd Fadhil Md Din                                  |  |  |  |  |
| 10:00-10:20 | Introduction to Erasmus+ CBHE ANGEL Project Coordinator: Prof Dr<br>Rosmini Omar                                     |  |  |  |  |
| 10:30am-    | Panel Discussion: ASEAN Network on Green Entrepenuership and                                                         |  |  |  |  |
| 12.30pm     | Leadership                                                                                                           |  |  |  |  |
|             | Moderator: Prof Dr Rosmini Omar                                                                                      |  |  |  |  |
|             | Panel:                                                                                                               |  |  |  |  |
|             | TS. Shamsul Bahar Bin Mohd Nor, CEO, MGTC – waiting for replacement                                                  |  |  |  |  |
|             | 2. Pn Anja, Anthena Holdings, Social Entrepreneur                                                                    |  |  |  |  |
|             | 3. Mr Stuart, Babylon Vertical Farm                                                                                  |  |  |  |  |
|             | 4. Mr. Adrian, Circlepac                                                                                             |  |  |  |  |
| 12.30pm     | Lunch and networking session                                                                                         |  |  |  |  |

g. <u>Numbers of participants</u>: 49 persons