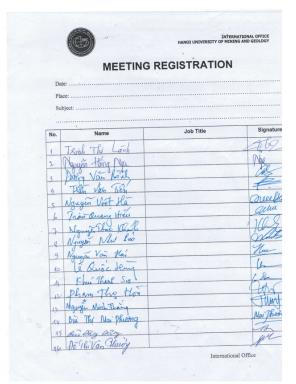

# g. List of participants

# Orientation of Techno Innovation Challenge

Location: Institute of Technology of Cambodia, Phnom Penh, Cambodia

Date : 26 April 2024

| No  | Name           | Gender | Position | Institution | Hometown     | Signature |
|-----|----------------|--------|----------|-------------|--------------|-----------|
| 1.  | ANG OUSA       | М      | Student  | ITC         | Rotorakisi   | -SA       |
| 2   | HOK SOCHETRA   | M      | Student  | ITC         | Phnom Penh   | les       |
| 3.  | fruonh kimbya  | F      | Student  | ltc         | втв          | B.        |
|     | LY Sokpanha    | M      | Student  | IIC         | P.P.         | P         |
| 5   | SREU Tola      | H      | lectiver | ITC         | Takeo        | 4         |
| 6   | Ha: Nita       | F      | Student  | 17c         | Takeo        | #         |
| 7.  | Lunh Raksa     | F      | Student  | 2TC         | Kompong cham | 2         |
| 8.  | Mao Nary       | F      | student  | ITC         | Takeo        | Secon     |
| g.  | Khon Menaly    | F      | student  | ITC         | Thong Khmum  | gh        |
| 10  | KITEN Sreynit  | F      | student  | IIC         | Kampong Speu | all       |
| 11. | Ly Chhardaroth | F      | student  | TIC         | Siem Reas    | R. Salit. |