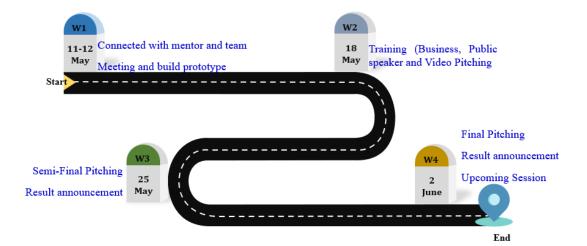

#### 4. Schedules

The programs will do for 4 weeks as shown in the figure below.

- From 11-12 May, all teams will do Intensive Design Experience by connecting with mentors and teams, discuss about the topic, and making a prototype.
- On 18 May, each team will be trained on business concept, public speaking, and making a video pitching. They also have to prepare some materials for Semi-final such as 4min pitching slide (include business research), 90 seconds video, report, and prototype. After this, they will get feedback and modify their prototype before semi-final pitching.
- On 25 May, it is a semi-final day. Thus, all groups have to do the 4 min presentation, 2 min demo and 4 min Q&A, including 90 sec video. They will also get the feedback from judges after their pitching, meanwhile the result of top 8 teams who will be selected to the final round will also announce at the end of the program.
- On 2 June, 8 groups that was selected from the semi-final will have to make a final presentation, submit a report, plus 90 sec video and show their prototype. Then, an award will be given to 3 winner groups.
- f. Photos, pictures and related virtual materials