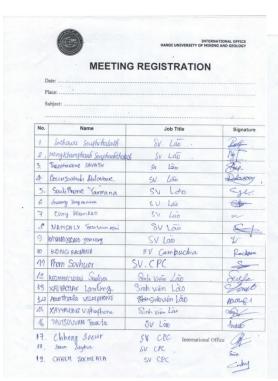

# g. List of participants

# Orientation of Techno Innovation Challenge

Location: Institute of Technology of Cambodia, Phnom Penh, Cambodia

Date : 26 April 2024

| No  | Name           | Gender | Position | Institution | Hometown     | Signature |
|-----|----------------|--------|----------|-------------|--------------|-----------|
| 1.  | ANG OUSA       | М      | Student  | ITC         | Rotorakisi   | -SA       |
| 2   | HOK SOCHETRA   | M      | Student  | ITC         | Phnom Penh   | les       |
| 3.  | fruonh kimbya  | F      | Student  | ltc         | втв          | B.        |
|     | LY Sokpanha    | M      | Student  | IIC         | P.P.         | P         |
| 5   | SREU Tola      | H      | lectiver | ITC         | Takeo        | 4         |
| 6   | Ha: Nita       | F      | Student  | 17c         | Takeo        | #         |
| 7.  | Lunh Raksa     | F      | Student  | 2TC         | Kompong cham | 2         |
| 8.  | Mao Nary       | F      | student  | ITC         | Takeo        | Secon     |
| g.  | Khon Menaly    | F      | student  | ITC         | Thong Khmum  | gh        |
| 10  | KITEN Sreynit  | F      | student  | IIC         | Kampong Speu | all       |
| 11. | Ly Chhardaroth | F      | student  | TIC         | Siem Reas    | R. Salit. |