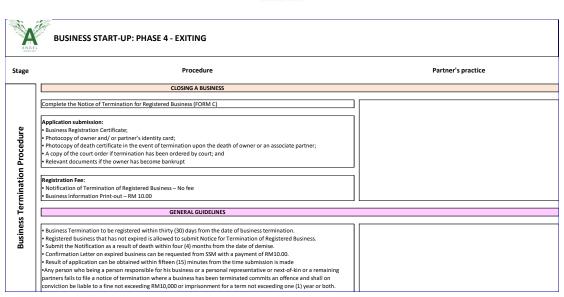

## d. Phase 4 – Exiting

In Phase 4, exiting a business involves following the Business Termination Procedure, which ensures the business closes in compliance with legal and financial requirements. The process typically starts with a formal decision to terminate the business, which may require approval from stakeholders. Before proceeding, the business must settle all financial obligations, such as debts, taxes, and employee payments. A final audit ensures everything is in order.

The next step is submitting the necessary documents to the relevant government authority, including a dissolution form, proof of settling debts, tax clearance, and final financial statements. Businesses must also notify

employees and ensure they receive any due wages or benefits. The filing process often involves paying fees for administrative costs, tax clearance, and any outstanding regulatory charges.

Once financial matters are settled, the business should close its bank accounts and cancel any operating licenses or permits. Any ongoing contracts with suppliers, customers, or landlords must be terminated or fulfilled. After this, businesses receive official confirmation of their closure from the regulatory body.

Even after closure, companies are required to retain records, such as financial documents and employee records, for a certain period as stipulated by law. Once all legal steps are completed, the business is officially dissolved.