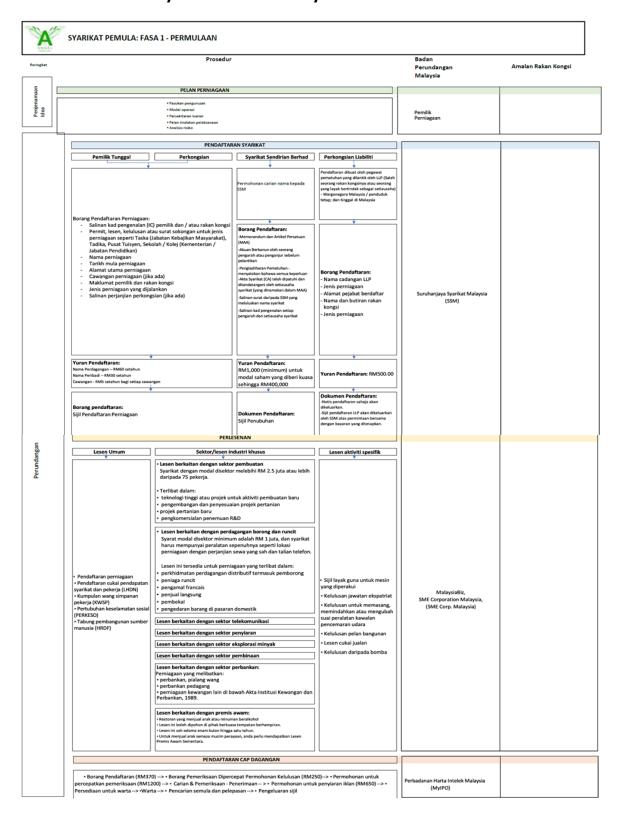

#### a. Phase 1 – Starting

There are two stages comprising the starting phase: ideation and legalization.

In the **ideation** stage, the business owner is responsible for crafting and shaping the green business concept. This starts with identifying an environmental issue that aligns with their passion and addressing a market need. The entrepreneur defines the sustainability goals and innovations that will set the business apart, focusing on how to make the business environmentally responsible. The business owner makes decisions to build a capable management team, identify the operational model, and analyze external factors like competitors and market trends. They also create an implementation roadmap, setting clear milestones for short-, medium-, and long-term growth. To ensure the business is viable, the owner must also conduct a thorough risk analysis, identifying challenges and developing mitigation strategies.

The legalization of the start-up stage, however, depends on the regulatory framework of each country. While the business owner may choose the business structure (e.g., sole proprietorship, partnership, or corporation), the actual process of registering the business, obtaining licenses, and ensuring compliance with environmental laws is governed by local and national authorities. The business must comply with country-specific regulations regarding business registration, intellectual property protection, environmental permits, and taxation. Each country may offer different green incentives or require specific certifications. The entrepreneur must understand and adhere to these regulatory requirements to ensure the business is legally recognized and able to operate within the established environmental guidelines.