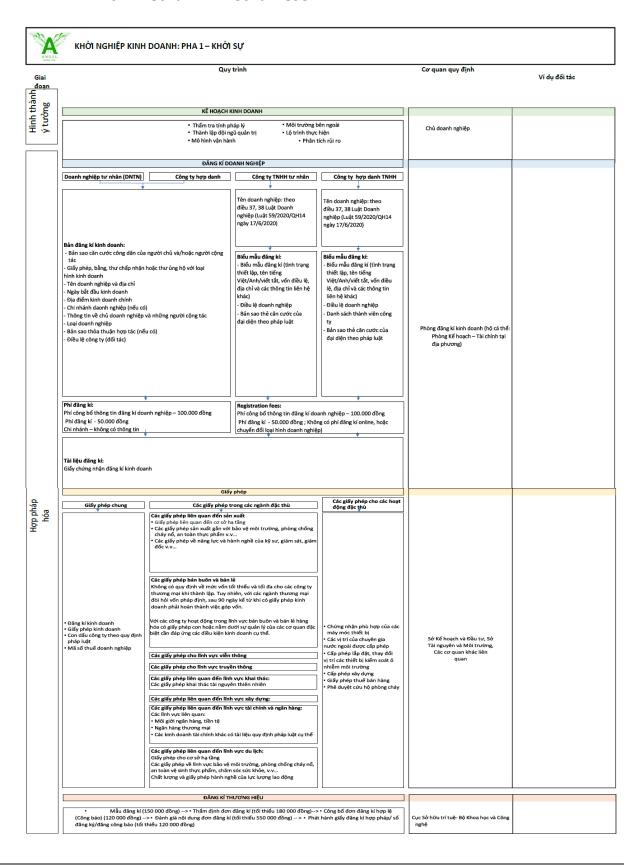

#### a. Phase 1 – Starting

There are two stages comprising the starting phase: ideation and legalization.

In the **ideation** stage, the business owner is responsible for crafting and shaping the green business concept. This starts with identifying an environmental issue that aligns with their passion and addressing a market need. The entrepreneur defines the sustainability goals and innovations that will set the business apart, focusing on how to make the business environmentally responsible. The business owner makes decisions to build a capable management team, identify the operational model, and analyze external factors like competitors and market trends. They also create an implementation roadmap, setting clear milestones for short-, medium-, and long-term growth. To ensure the business is viable, the owner must also conduct a thorough risk analysis, identifying challenges and developing mitigation strategies.

The legalization of the start-up stage, however, depends on the regulatory framework of each country. While the business owner may choose the business structure (e.g., sole proprietorship, partnership, or corporation), the actual process of registering the business, obtaining licenses, and ensuring compliance with environmental laws is governed by local and national authorities. The business must comply with country-specific regulations regarding business registration, intellectual property protection, environmental permits, and taxation. Each country may offer different green incentives or require specific certifications. The entrepreneur must understand and adhere to these regulatory requirements to ensure the business is legally recognized and able to operate within the established environmental guidelines.

# 2. Procedure for Getting Each Asian Country Business Guide Context

This procedure outlines the steps that were followed to create comprehensive Green Business Guides for each ANGEL Partner Country: Universiti Tun Hussein Onn Malaysia (Malaysia), Universitas Gadjah Mada (Indonesia), Royal University of Phnom Penh (Cambodia), Can Tho University (Vietnam), and Champasak University (Laos). The process involved selecting institutions, preparing country-specific guides, and obtaining quality approval. This process ensured that each ANGEL Partner Country developed a Green Business Guide tailored to its local context, rigorously reviewed for quality, offering valuable guidance for green business initiatives in the region.

#### a. Selection of each Country Institution

The first step involved confirming the lead institution in each partner country. Universiti Tun Hussein Onn Malaysia (Malaysia), Universitas Gadjah Mada in Indonesia, Royal University of Phnom Penh in Cambodia, Can Tho University in Vietnam and Champasak University (Laos) were selected as the key institutions responsible for developing their respective country's Green Business Guide. Each institution is assigned a country-level team to manage and guide development, with clearly defined roles and responsibilities. A project coordinator was designated in each country to facilitate communication between the local teams and the ANGEL coordinator. Formal agreements were established between ANGEL and the partner universities, outlining roles, timelines, and quality standards to ensure alignment with the project's objectives.

# b. Preparation of each country based on the template provided

Once the institutions were selected, each country team received a standardized Green Business Guide template from the ANGEL Coordinator. This template served as the foundation, covering essential topics such as green certifications, environmental laws, funding options, and business regulations. The country teams customized the template to reflect their national contexts, incorporating specific regulatory frameworks, environmental practices, and green business opportunities. They gathered information on local sustainability initiatives and business environments to ensure the guide's relevance. After the customization process, each institution submitted a draft of their country-specific guide to the ANGEL coordinator for preliminary review.

# c. Getting Quality Team approval for each Guide from Asean Partnering Country

A regional quality review team, composed of experts from the ASEAN partnering countries, was formed to review the guides. This team evaluated each country's submission to ensure accuracy, alignment with national regulations, and consistency with regional sustainability standards. The review focused on legal compliance, environmental responsibility, and support for green business initiatives. Feedback was provided to the country teams for revisions, ensuring thoroughness and consistency across all guides. After the necessary revisions were made, the quality team gave formal approval to each guide, making them ready for the next phase.