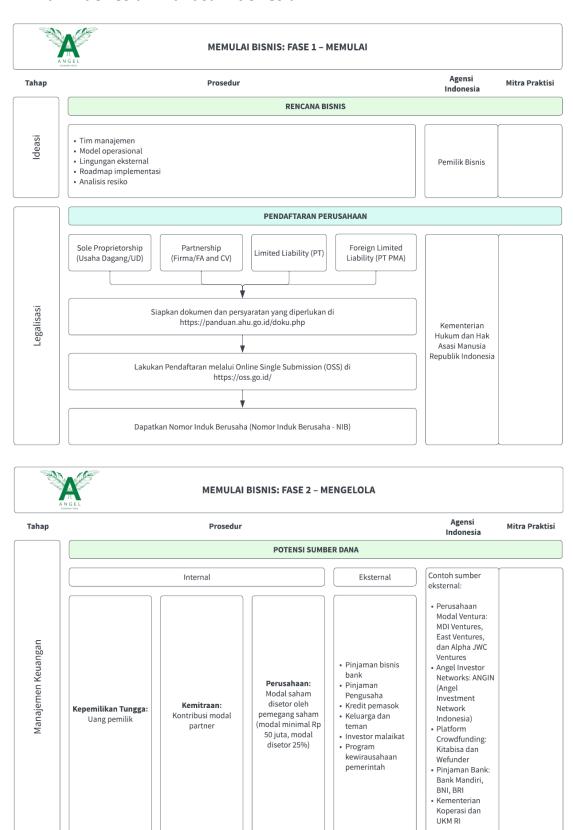

#### a. Phase 1 – Starting

There are two stages comprising the starting phase: ideation and legalization.

In the **ideation** stage, the business owner is responsible for crafting and shaping the green business concept. This starts with identifying an environmental issue that aligns with their passion and addressing a market need. The entrepreneur defines the sustainability goals and innovations that will set the business apart, focusing on how to make the business environmentally responsible. The business owner makes decisions to build a capable management team, identify the operational model, and analyze external factors like competitors and market trends. They also create an implementation roadmap, setting clear milestones for short-, medium-, and long-term growth. To ensure the business is viable, the owner must also conduct a thorough risk analysis, identifying challenges and developing mitigation strategies.

The legalization of the start-up stage, however, depends on the regulatory framework of each country. While the business owner may choose the business structure (e.g., sole proprietorship, partnership, or corporation), the actual process of registering the business, obtaining licenses, and ensuring compliance with environmental laws is governed by local and national authorities. The business must comply with country-specific regulations regarding business registration, intellectual property protection, environmental permits, and taxation. Each country may offer different green incentives or require specific certifications. The entrepreneur must understand and adhere to these regulatory requirements to ensure the business is legally recognized and able to operate within the established environmental guidelines.