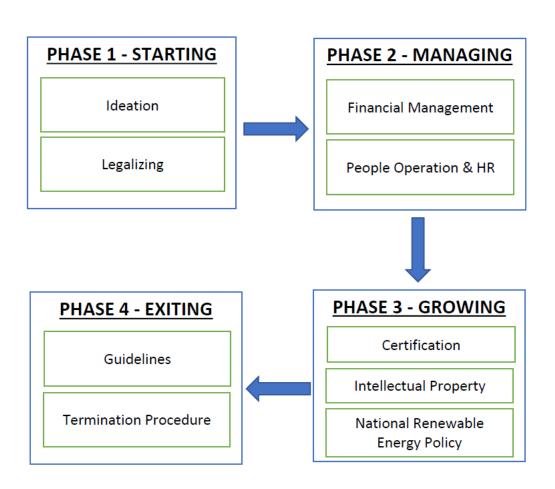

# 1. Angel Guide Specifications

There are four phases in starting up a green business start-up, i.e., Phase 1 (Starting), Phase 2 (Managing), Phase 3 (Growing), and Phase 4 (Exiting).

#### a. Phase 1 – Starting

There are two stages comprising the starting phase: ideation and legalization.

In the **ideation** stage, the business owner is responsible for crafting and shaping the green business concept. This starts with identifying an environmental issue that aligns with their passion and addressing a market need. The entrepreneur defines the sustainability goals and innovations that will set the business apart, focusing on how to make the business environmentally responsible. The business owner makes decisions to build a capable management team, identify the operational model, and analyze external factors like competitors and market trends. They also create an implementation roadmap, setting clear milestones for short-, medium-, and long-term growth. To ensure the business is viable, the owner must also conduct a thorough risk analysis, identifying challenges and developing mitigation strategies.

The legalization of the start-up stage, however, depends on the regulatory framework of each country. While the business owner may choose the business structure (e.g., sole proprietorship, partnership, or corporation), the actual process of registering the business, obtaining licenses, and ensuring compliance with environmental laws is governed by local and national authorities. The business must comply with country-specific regulations regarding business registration, intellectual property protection, environmental permits, and taxation. Each country may offer different green incentives or require specific certifications. The entrepreneur must understand and adhere to these regulatory requirements to ensure the business is legally recognized and able to operate within the established environmental guidelines.

# b. Phase 2 – Managing

The managing phase comprises financial management, and people operations and HR.

Financial Management is essential for the sustained growth of your green business. It begins with identifying and securing diverse funding sources. Internally, reinvesting profits can support expansion initiatives, while externally, avenues such as green loans, grants, impact investors, and crowdfunding may be explored to obtain additional capital. Strategic partnerships with other environmentally conscious businesses or organizations can also provide valuable financial support. Additionally, a thorough understanding of and compliance with tax regulations, which vary by country, is paramount. Leveraging available green tax incentives, credits, or rebates for environmentally sustainable practices can enhance financial efficiency and reduce costs. Regular financial audits ensure accuracy and compliance with tax laws, thereby mitigating the risk of penalties and promoting financial transparency.

People Operations & Human Resources are critical in building and managing a competent and committed team. As the business expands, developing a strategic hiring plan that aligns with the company's sustainability objectives and seeking candidates who share the organization's environmental values is necessary. Offering competitive salaries and comprehensive benefits, including ecofriendly perks, is vital for attracting and retaining top talent. Cultivating a corporate culture that emphasizes sustainability and work-life balance will enhance employee satisfaction and loyalty. Investing in professional development and providing opportunities for staff to engage in sustainability initiatives are recommended to ensure employee retention. In instances of termination, it is essential to adhere to fair procedures, comply with labour laws, and conduct exit interviews to gain insights for organizational improvement. Furthermore, ensuring that HR policies are legally compliant and promote sustainable workplace practices is crucial for maintaining ethical and operational standards.

## c. Phase 3 – Growing

In Phase 3, as the green business continues to expand, it is crucial to secure formal recognition and protect intellectual assets. This phase involves two key stages: Green Business Certification and Registering Intellectual Property Rights, both of which are subject to the rules and regulations of the respective country's regulatory authorities.

**Certification** is a key step in formally acknowledging a company's commitment to sustainability. The certification process varies across countries, so it is important to research the relevant standards for the business. Common certifications, such as ISO 14001 or LEED, focus on aspects like energy efficiency, waste reduction, and environmentally responsible practices. To qualify, the business must meet specific criteria, including documenting sustainability efforts. After applying, the company typically undergoes audits or inspections. Certification, once granted, must be maintained through regular compliance reviews. This not only boosts credibility but also enhances market competitiveness.

Registering Intellectual Property Rights (IPR) is crucial for protecting innovations, branding, and creative assets. IP includes patents, trademarks, copyrights, and designs, with registration processes varying by country. For patents, inventions must be novel and useful, while trademarks require checking the business name's or logo's availability. Copyrights often protect creative works automatically, though formal registration provides stronger legal protection. It is important to follow the specific intellectual property laws within the jurisdiction, and for businesses operating internationally, broader protections can be sought through organizations like WIPO. Once registered, ongoing monitoring for infringement and maintaining IP rights is essential to safeguard business assets.

## d. Phase 4 – Exiting

In Phase 4, exiting a business involves following the Business Termination Procedure, which ensures the business closes in compliance with legal and financial requirements. The process typically starts with a formal decision to terminate the business, which may require approval from stakeholders. Before proceeding, the business must settle all financial obligations, such as debts, taxes, and employee payments. A final audit ensures everything is in order.