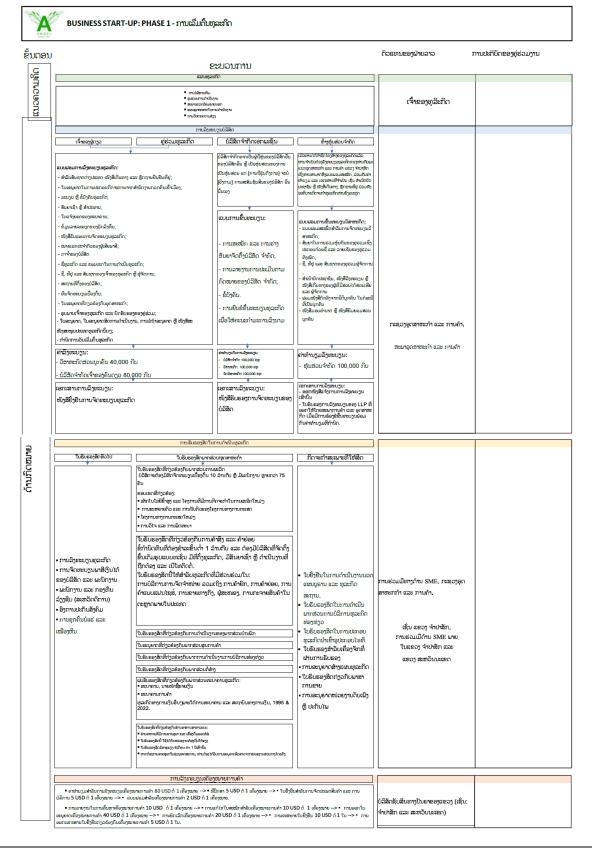

# 1. Angel Guide Specifications

There are four phases in starting up a green business start-up, i.e., Phase 1 (Starting), Phase 2 (Managing), Phase 3 (Growing), and Phase 4 (Exiting).

#### a. Phase 1 – Starting

There are two stages comprising the starting phase: ideation and legalization.

In the **ideation** stage, the business owner is responsible for crafting and shaping the green business concept. This starts with identifying an environmental issue that aligns with their passion and addressing a market need. The entrepreneur defines the sustainability goals and innovations that will set the business apart, focusing on how to make the business environmentally responsible. The business owner makes decisions to build a capable management team, identify the operational model, and analyze external factors like competitors and market trends. They also create an implementation roadmap, setting clear milestones for short-, medium-, and long-term growth. To ensure the business is viable, the owner must also conduct a thorough risk analysis, identifying challenges and developing mitigation strategies.

The legalization of the start-up stage, however, depends on the regulatory framework of each country. While the business owner may choose the business structure (e.g., sole proprietorship, partnership, or corporation), the actual process of registering the business, obtaining licenses, and ensuring compliance with environmental laws is governed by local and national authorities. The business must comply with country-specific regulations regarding business registration, intellectual property protection, environmental permits, and taxation. Each country may offer different green incentives or require specific certifications. The entrepreneur must understand and adhere to these regulatory requirements to ensure the business is legally recognized and able to operate within the established environmental guidelines.