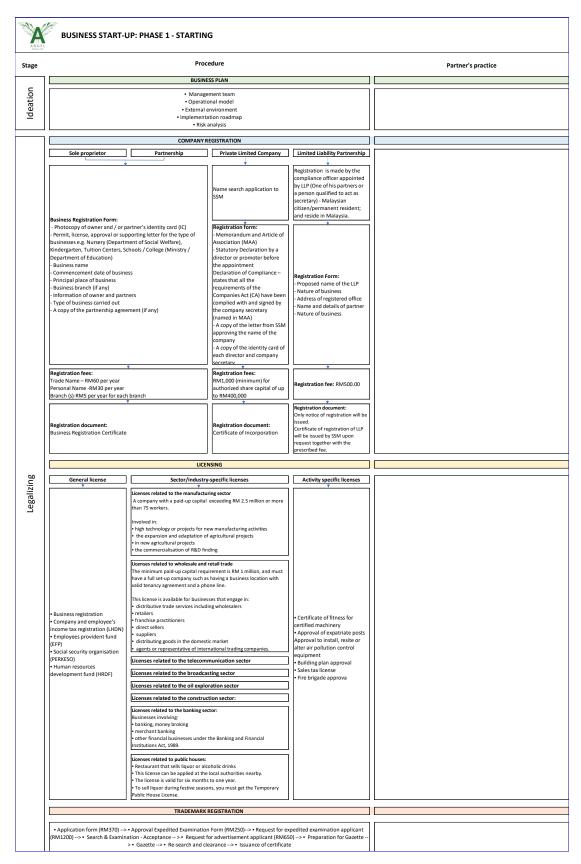

#### a. Phase 1 – Starting

There are two stages comprising the starting phase: ideation and legalization.

In the **ideation** stage, the business owner is responsible for crafting and shaping the green business concept. This starts with identifying an environmental issue that aligns with their passion and addressing a market need. The entrepreneur defines the sustainability goals and innovations that will set the business apart, focusing on how to make the business environmentally responsible. The business owner makes decisions to build a capable management team, identify the operational model, and analyze external factors like competitors and market trends. They also create an implementation roadmap, setting clear milestones for short-, medium-, and long-term growth. To ensure the business is viable, the owner must also conduct a thorough risk analysis, identifying challenges and developing mitigation strategies.

The legalization of the start-up stage, however, depends on the regulatory framework of each country. While the business owner may choose the business structure (e.g., sole proprietorship, partnership, or corporation), the actual process of registering the business, obtaining licenses, and ensuring compliance with environmental laws is governed by local and national authorities. The business must comply with country-specific regulations regarding business registration, intellectual property protection, environmental permits, and taxation. Each country may offer different green incentives or require specific certifications. The entrepreneur must understand and adhere to these regulatory requirements to ensure the business is legally recognized and able to operate within the established environmental guidelines.